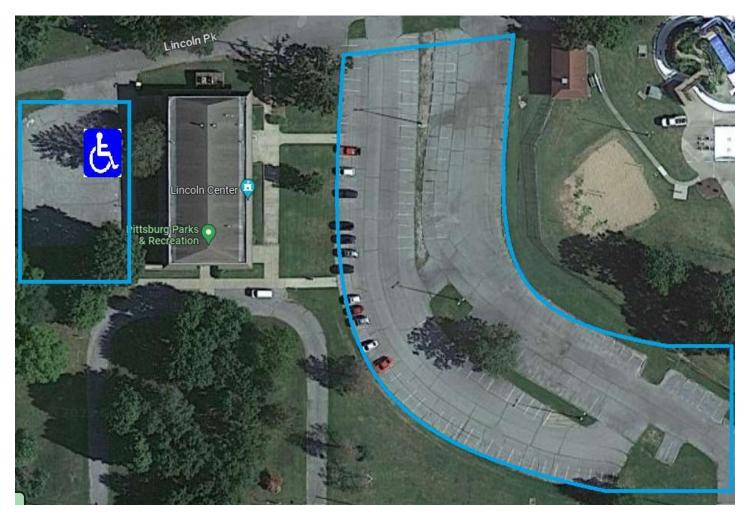

LINCOLN CENTER 710 W  $9^{TH}$  ST PARKING AVAILABLE ON EAST SIDE. HANDICAP PARKING ON THE WEST SIDE.