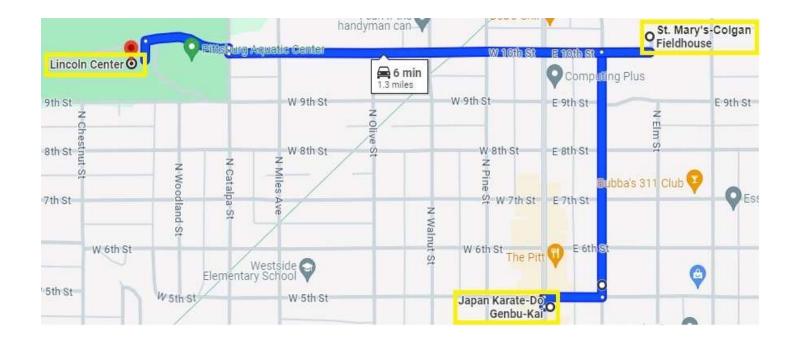

JAPAN KARATE-DO GENBU-KAI OF PITTSBURG, KS 422 N. BROADWAY PARKING AVAILABLE ON THE STREET TO THE NORTH, WEST, AND EAST PARKING LOT NO PARKING IN THE KTCCU DRIVE-THRU BEFORE 6:00PM. KEEP THE EAST ATM LANE OPEN.

## SMC COLGAN FIELDHOUSE 285 E 10<sup>TH</sup> ST

SATURDAY: PARKING AVAILABLE IN THE NORTH PARKING LOT BY THE FIELDHOUSE AND ON THE STREET TO THE WEST AND SOUTH PARKING LOTS

SUNDAY: PARKING AVAILABLE IN THE NORTH PARKING LOT BY THE FIELDHOUSE AS MUCH AS POSSIBLE PLEASE LEAVE THE STREET AND SOUTH LOTS OPEN FOR CHURCH

LINCOLN CENTER 710 W  $9^{TH}$  ST PARKING AVAILABLE ON EAST SIDE. HANDICAP PARKING ON THE WEST SIDE.