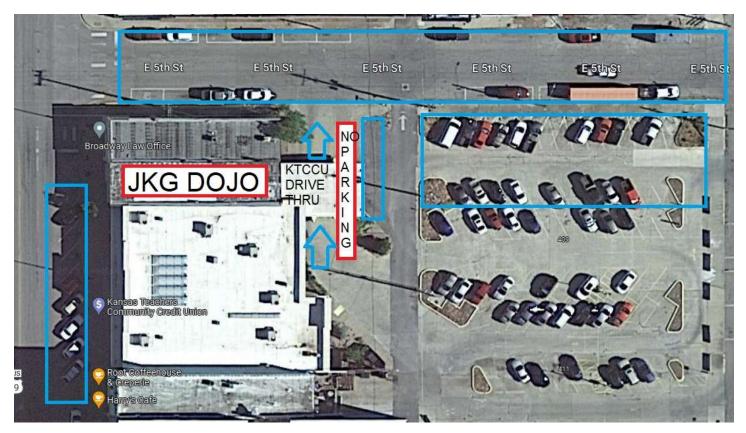

JAPAN KARATE-DO GENBU-KAI OF PITTSBURG, KS 422 N. BROADWAY PARKING AVAILABLE ON THE STREET TO THE NORTH, WEST, AND EAST PARKING LOT NO PARKING IN THE KTCCU DRIVE-THRU BEFORE 6:00PM. KEEP THE EAST ATM LANE OPEN.