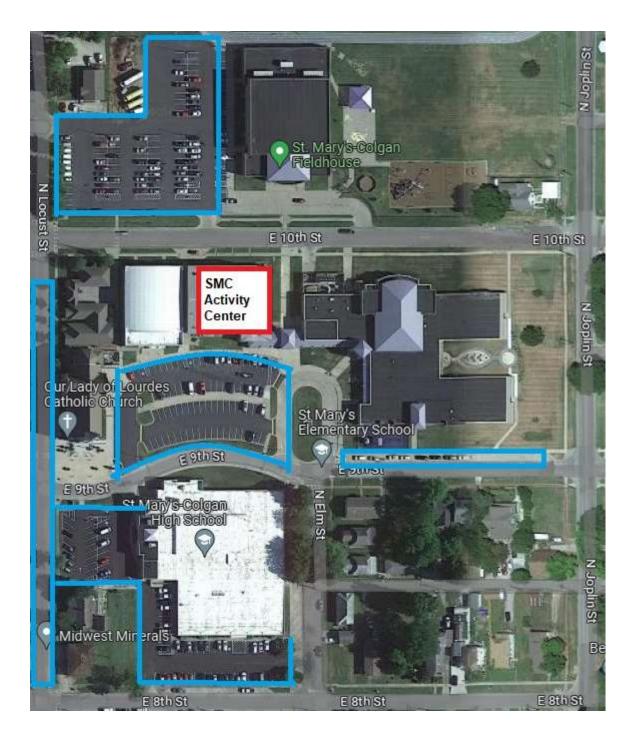

## SMC COLGAN FIELDHOUSE 285 E 10<sup>TH</sup> ST

SATURDAY: PARKING AVAILABLE IN THE NORTH PARKING LOT BY THE FIELDHOUSE AND ON THE STREET TO THE WEST AND SOUTH PARKING LOTS

SUNDAY: PARKING AVAILABLE IN THE NORTH PARKING LOT BY THE FIELDHOUSE AS MUCH AS POSSIBLE PLEASE LEAVE THE STREET AND SOUTH LOTS OPEN FOR CHURCH