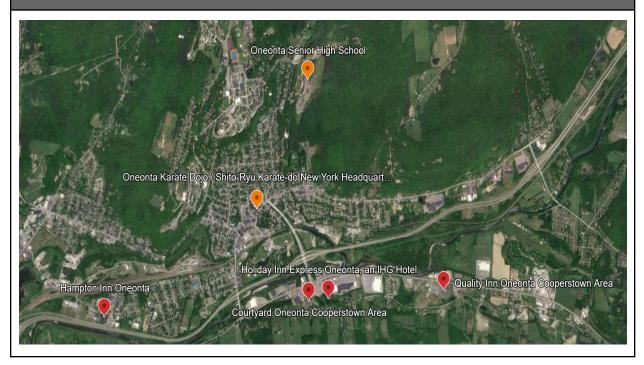

# **INTERACTIVE MAP**

地図

ONEONTA, NEW YORK 13820 | NORWICH, NY 13815

#### **Alternate Link:**

https://earth.google.com/earth/d/1DJ2YfBYLPAscFpn6DeldtGCG9C0PDhDt?usp=sharing

### Please note that there are 3 separate training locations

Friday - Genbu Kai of Norwich - Norwich, NY

Saturday - Seminar Location - Oneonta Middle School - Oneonta, NY

**Sunday** - Seminar Location - Oneonta Middle School - Oneonta, NY - Genbu Kai New York - 3 Elm Street - Oneonta, NY