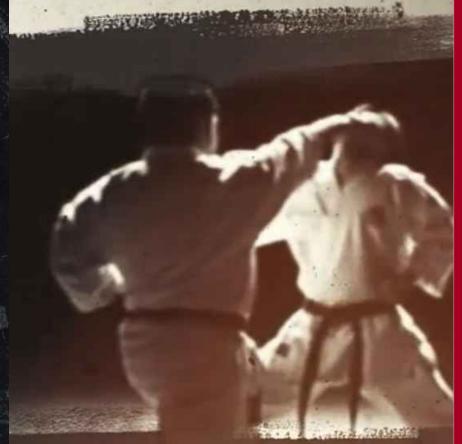

This year's tournament is a memorial tournament dedicated to our late Shihan Fumio Demura, who passed away on April 24, 2023. It would be our honor to have you at these events as we celebrate the life of Shihan Demura.

Shihan Demura was born on September 15, 1940, in Yokohama, Japan. At the age of 9, he began training in karate and kendo under Asano Sensei. At the age of 12, he started training under Ryusho Sakagami in Itosu-kai karate. He received his 1st dan black belt in 1956. Shihan Demura's reputation as a martial arts champion was secured in 1961, when he won the All-Japan Karate Freestyle Tournament, and was rated as one of Japan's top eight competitors for the next three years. His many tournament wins include the East Japan Championship, the Shito-Ryu Annual Championship, and the Kanto District Championship. In 1959, while at Nihon University in Tokyo, where he received a Bachelor of Science degree in Economics, Shihan Demura developed a special interest in kobudo, including the use of weapons (bo, nunchaku, kama, sai, eku bo, tonfa) under the direction of Taira Shinken. Shihan Demura met martial arts scholar Donn Draeger, who introduced him to Dan Ivan. Mr. Ivan helped bring Shihan Demura to the United States in 1965 as a karate instructor of Shito-Ryu Karate and Okinawan Kobudo. Shihan Demura performed karate demonstrations at the Japanese Village & Deer Park for many years. He was featured on the cover of Black Belt Magazine nine times. He authored numerous karate and kobudo books, magazine articles, and DVD's. He was inducted into the Martial Arts History Museum Hall of Fame in 1999, and received Black Belt Magazine's Hall of Fame twice and Black Belt Magazines Lifetime Achievement Award.