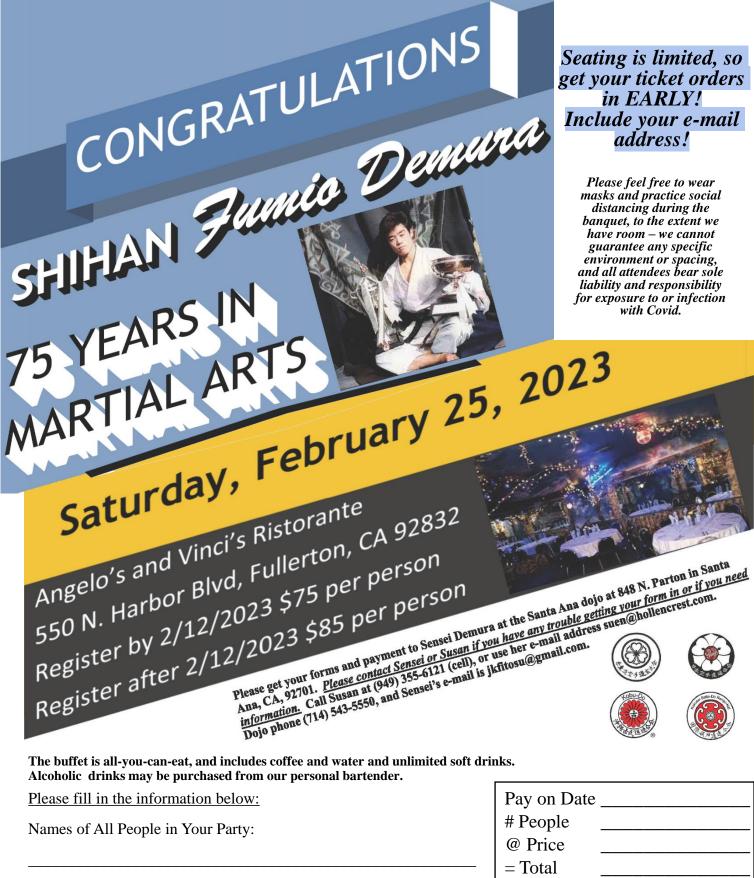

Saturday, February 25, 2023

Angelo's and Vinci's Ristorante

550 N. Harbor Blvd, Fullerton, CA 92832 Register by 2/12/2023 \$75 per person Register after 2/12/2023 \$85 per person

Please get your forms and payment to Sensei Demura at the Santa Ana dojo at 848 N. Parton in Santa

Please get your forms and payment to Sensei or Susan if you have any trouble getting your form in or if you have any trouble getting your form in or if you have any trouble getting your form in or if you have any trouble getting your form in or if you have any trouble getting your form in or if you have any trouble getting your form in or if you have any trouble getting your form in or if you have any trouble getting your form in or if you have any trouble getting your form in or if you have any trouble getting your form in or if you have any trouble getting your form in or if you have any trouble getting your form in or if you have any trouble getting your form in or if you have any trouble getting your form in or if you have any trouble getting your form in or if you have any trouble getting your form in or if you have any trouble getting your form in or if you have any trouble getting your form in or if you have any trouble getting your form in or if you have any trouble getting your form in or if you have any trouble getting your form in or if you have any trouble getting your form in or if you have any trouble getting your form in or if you have any trouble getting your form in or if you have any trouble getting your form in or if you have any trouble getting your form in or if you have any trouble getting your form in or if you have any trouble getting your form in or if you have any trouble getting your form in or if you have any trouble getting your form in or if you have any trouble getting your form in or if you have any trouble getting your form in or if you have any trouble getting your form in or if you have any trouble getting your form in or if you have any trouble getting your form in or if you have any trouble getting your form in or if you have any trouble getting your form in or if you have any trouble getting your form in or if you have any trouble getting your form in or if you have any troub Please get your forms and payment to Sensei Demura at the Santa Ana dojo at 848 N. Parton in Santa regular forms and payment to Sensei Demura at the Santa Ana dojo at 848 N. Parton in Santa Ana dojo at 848 N. Parton in Santa from 10 of 10 o