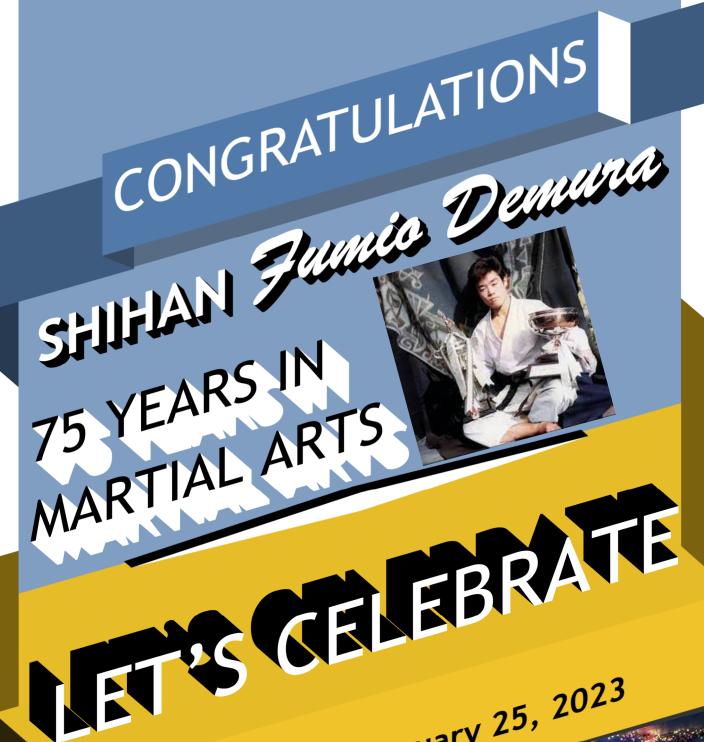

# **Shito-Ryu Karate-Do Genbu-Kai**

53rd Annual International Goodwill Karate-Do Championships

Skikan Fumio Demura Celebrating 75 Years In Martial Arts

\* Banquet on Saturday, 2|25|2023 \*

Location:

Century High School 1401 S Grand Avenue Santa Ana, CA 92705

Saturday, February 25, 2023

Angelo's and Vinci's Ristorante

550 N. Harbor Blvd, Fullerton, CA 92832 Register by 2/12/2023 \$75 per person Register after 2/12/2023 \$85 per person

Please get your forms and payment to Sensei Demura at the Santa Ana dojo at 848 N. Parton in Santa